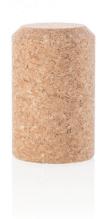

## CS CUVÉE MICRO

The CS Cuvée Micro cork for Champagne and sparkling wine has a micro-agglomerated molded body made from select micro-granules. The CS Cuvée Micro is crafted from cork wood of the highest quality and produced with the most advanced technologies, guaranteeing a consistent cork structure.

100% of our granules undergo the Vapex\* process.

RELEASABLE TCA
≤ 1.0 ng/L (1)

STANDARD DIMENSIONS (MM) Length - 48

Diameter - 30.5 / 31

**AVAILABLE WASHES** 

Natura

Note: For more information, consult the product data sheet.