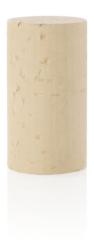

## **CS** Optimum Colmated

When performance, visual quality and tradition are important decision making factors, the CS Optimum Colmated cork is an economical solution. CS Optimum Colmated is a natural cork that has undergone a process to improve its porosity and visual quality. Every cork is produced under rigorous quality control processes that set the industry standard.

100% of our natural corks undergo the patented INNGCORK® process.

RELEASABLE TCA ≤ 1,5 ng/L <sup>(1)</sup>

STANDARD DIMENSIONS (MM) Length - 38 / 45 / 49 Diameter - 24

AVAILABLE WASHES

<sup>(1)</sup> Average value Note: For more information, consult the product data sheet.