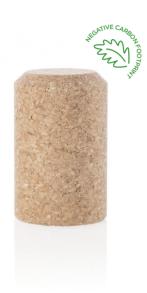

## CS Cuvée Micro

The CS Cuvée Micro cork for Champagne and sparkling wine has a micro-agglomerated molded body made from select micro-granules. The CS Cuvée Micro is crafted from cork wood of the highest quality and produced with the most advanced technologies, guaranteeing a consistent cork structure.

100% of our granules undergo the  $V_{apex^*}$  process.

RELEASABLE TCA ≤ 1,0 ng/L <sup>(1)</sup>

STANDARD DIMENSIONS (MM) Length - 48 Diameter - 30,5 / 31

AVAILABLE WASHES

<sup>(1)</sup> Average value Note: For more information, consult the product data sheet.