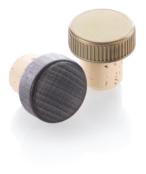

## **DS100 TALIS Bartops**

NATURAL CORK SHANK

The DS100 TALIS Bartop is the most premium closure for wines and spirits and is seen in some of the most prestigious wines in the world. The corks are carefully selected and the DS100 service gives these corks the maximum guarantee of sensory neutrality. Every DS100 cork is screened by our panel of trained sensory specialists to ensure that the corks are approved for your wine.