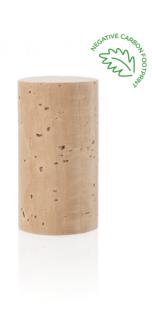

## **CS Natural**

Cork Supply is committed to making the most of what Mother Nature gives us. We start with the finest cork wood and invest in state-of-the-art technologies at each stage of the process, from forest to bottle, to guarantee corks of the highest quality. The CS Natural Cork, our premium selection, is extracted from top quality cork wood and undergoes our patented Innocork® process that guarantees consistent sensory performance. The combination of quality, performance and sustainability makes the CS Natural Cork the natural choice for wines.

100% of our natural corks undergo the patented INNOCORK® process.

DS100° and DS100 services are available.

RELEASABLE TCA ≤ 1,5 ng/L (1)

STANDARD DIMENSIONS (MM) Length - 38 / 45 / 49 / 54 Diameter - 24 / 25 / 26