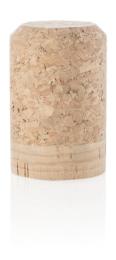

## DS100 Cuvée 0+2

The DS100 Cuvée 0+2 is the most premium cork closure for Champagnes and sparkling wines and is seen in some of the most prestigious wines in the world. The corks are carefully selected and the DS100 service gives these corks the maximum guarantee of sensory neutrality. Every DS100 cork is screened by our panel of trained sensory specialists to ensure that the corks are approved for your wine.

## STANDARD DIMENSIONS (MM)

Length - 48 Diameter - 30,5 / 31