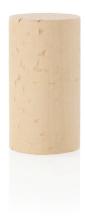

## CS OPTIMUM COLMATED

When performance, visual quality and tradition are important decision making factors, the CS Optimum Colmated cork is an economical solution. CS Optimum Colmated is a natural cork that has undergone a process to improve its porosity and visual quality. Every cork is produced under rigorous quality control processes that set the industry standard.

100% of our natural corks undergo the patented INNOCORK® process.

RELEASABLE TCA ≤ 1.5 ng/L (1)

STANDARD DIMENSIONS (MM)

Length - 38 / 45 / 49 Diameter - 24

**AVAILABLE WASHES** 

205

Note: For more information, consult the product data sheet.