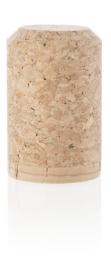

## CS Cuvée 0+1

CS Cuvée 0+1 is a more economical Champagne and sparkling wine closure that offers superior mechanical function and consistent sensory performance. CS Cuvée 0+1 has an agglomerated molded body with one natural cork disc at the end that comes into contact with the wine. Each natural cork disc for the CS Cuvée 0+1 undergoes the Innocork® process, our patented TCA extraction system.

100% of our natural cork discs undergo the patented INNOCORK\* process. 100% of our granules undergo the *Vapex*\* process.

RELEASABLE TCA ≤1,2 ng/L (1)

STANDARD DIMENSIONS (MM) Length - 48 Diameter - 30,5